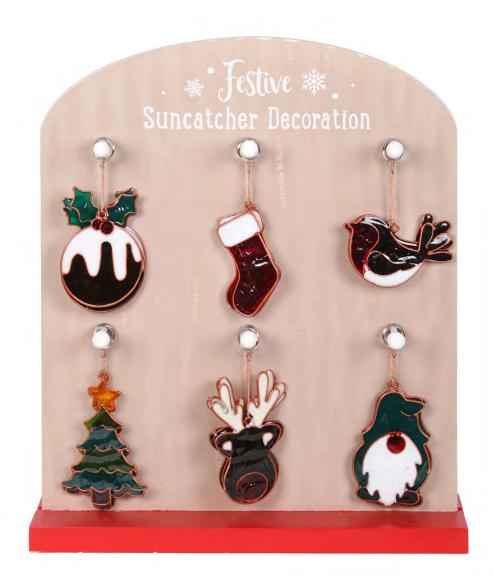

# **Product Code**

SET\_07223

Set of 24 Festive Suncatchers on Display

Barcode: 5056131134324

#### **Product Description**

These Christmas suncatchers are perfect for decorating windows and bright spaces during the festive season. There are 6different designs included in this set; Christmas Pudding, Stocking, Robin, Gonk, Christmas Tree and Reindeer. When youpurchase this set you'll receive 4pcs per design along with a matching retail display for easy and effective merchandising. Designed by Something Different Wholesale.